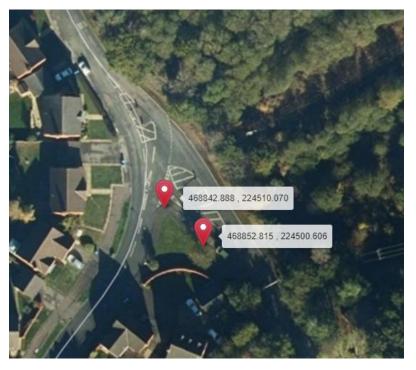

Below are the grid references and what 3 word reference

 Point 1
 468842.888
 224510.070

 Point 2
 468852.815
 224500.606

 What 3 words
 ///pancakes.prepped.gave
 ///exist.guarded.passports

The parking restriction that will be required to remain in place directly opposite the bell mouths to allow for the larger vehicles to exit the site. the area shown is highlighted with a red line