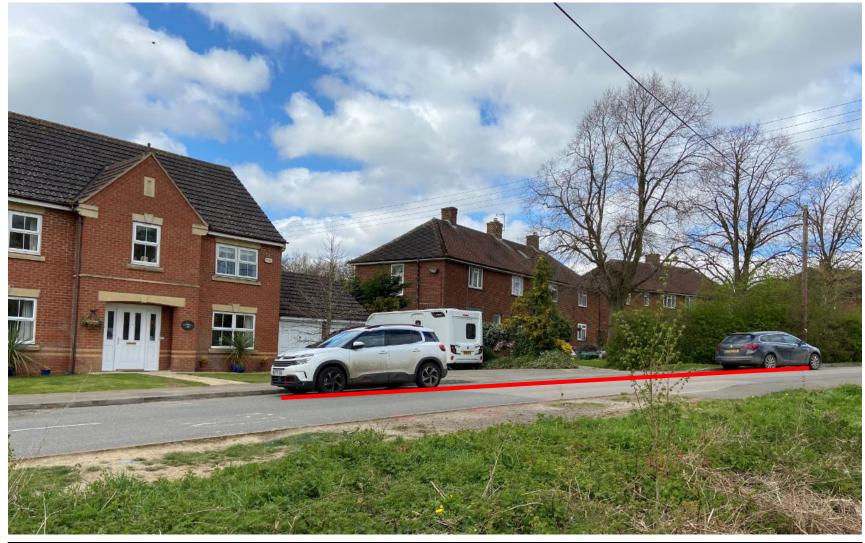

 Point 1
 468804.818
 224579.762

 Point 2
 468814.490
 224554.460

 What 3 words
 ///seasick.beaks.status
 ///snipe.measuring.loved

The parking restriction that will be required to remain in place directly opposite the bell mouths to allow for the larger vehicles to exit the site. the area shown is highlighted with a red line