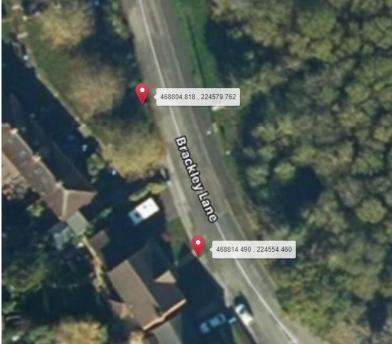

 Point 1
 468804.818
 224579.762

 Point 2
 468814.490
 224554.460

 What 3 words
 ///seasick.beaks.status
 ///snipe.measuring.loved

The parking restriction that will be required to remain in place directly opposite the bell mouths to allow for the larger vehicles to exit the site. the area shown is highlighted with a red line