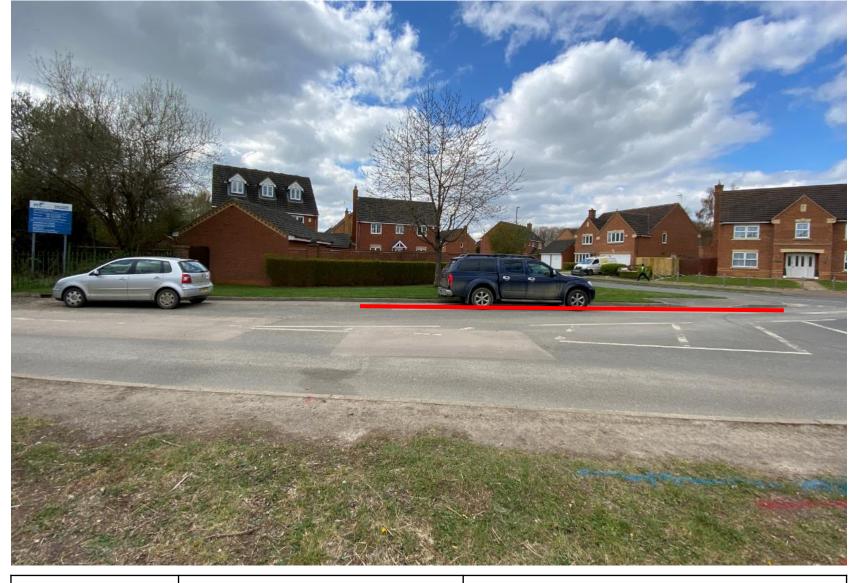

Below are the grid references and what 3 word reference

 Point 1
 468842.888
 224510.070

 Point 2
 468852.815
 224500.606

 What 3 words
 ///pancakes.prepped.gave
 ///exist.guarded.passports

The parking restriction that will be required to remain in place directly opposite the bell mouths to allow for the larger vehicles to exit the site. the area shown is highlighted with a red line